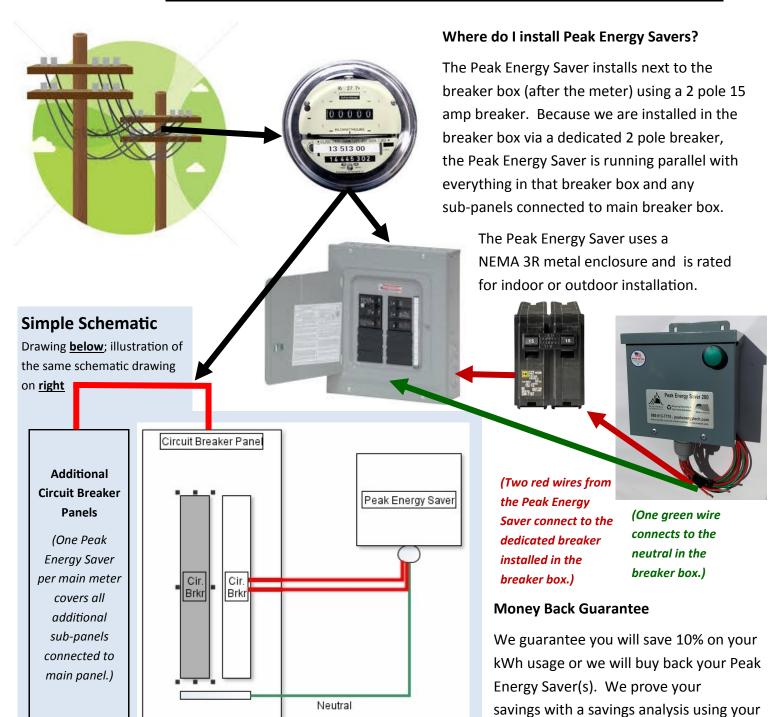

## Simple Installation Illustration for the Peak Energy Saver



## How many Peak Energy Savers do I need?

For single phase, you will need (1) Peak
Energy Saver for <u>each main meter</u> included in
your bills for your home or business. You might
need more than one Peak Energy Saver if your
kWh usage exceeds 15,000 kWh a month.
A Peak Energy Saver may not be needed on homes
using less than \$100 a month in kWh charges.

See video demo at www.peakenergytech.com

PEAK ENERGY For information, call:888-613-7775

and weather comparison.

We typically see 15-20% savings in

homes and businesses.

bills, any normalizing factors that apply

PEAK ENERGY TECHNOLOGY, LLC