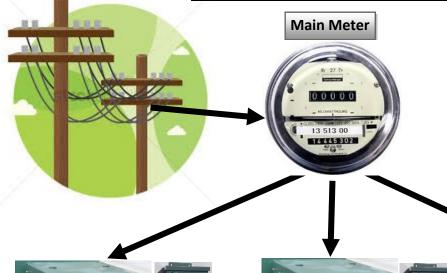

## **Main Meter with Multiple Transformers Installation**

## Where do I install Peak Energy Savers?

The Peak Energy Saver installs at each transformer (after the meter) with a dedicated 2 pole 15 amp breaker. As a result, the Peak Energy Saver runs in parallel with everything connected to that transformer and any sub-panels downline from the transformer.