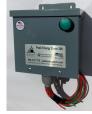

#### Two-Sided Label for Store Front or Lobby

Peak Energy Saver Benefits:

- Recycles Electricity & Saves up to 25%
- Works Across Multiple Panels
- One Peak Energy Saver per Main Meter or Transformer
- Single Phase & 60 Sizes of 3-Phase for Customize Savings
- Super Easy to Install!